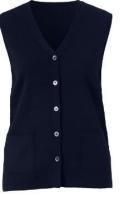

## **Assistant In Nursing (AIN) - Female**

MPCU5R LTB S/S Shirt End on End Blue Size 6-24

Size: \_\_\_\_\_

MPC51D NDP V-Neck Vest Wool Rich Navy Size XS-3XL

Size:

MPC51C NDP V-Neck Cardigan Wool Rich Navy Size XS-3XL