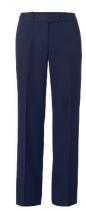

## **Assistant In Nursing (AIN) - Male**

MPCD9Y LTB S/S Shirt End on End Light Blue Size 37-54

Size: \_\_\_\_\_

MPCC6Y INP
Secret Waist Trouser
P/V Gaberdine
Ink Navy
Size 77-117R

MPCE28 NDP V-Neck Sweater, Wool Rich Navy Size S-3XL

Size: \_\_\_\_\_

MPCFG6 NAV

Zip Vest
Polar Fleece
Navy
Size S-4XL

Size: \_\_\_\_\_