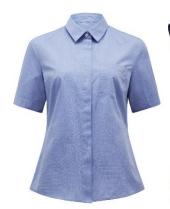

## **Assistant In Nursing (AIN) - Female**

MPCU5R LTB S/S Shirt End on End Blue Size 6-24

Size: \_\_\_\_\_

MPC51D NDP V-Neck Vest Wool Rich Navy Size XS-3XL

Size:

MPC51C NDP V-Neck Cardigan Wool Rich Navy Size XS-3XL