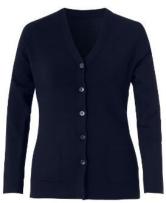

## **Assistant In Nursing (AIN) - Female**

MPCU5R LTB S/S Shirt End on End Blue Size 6-24

Size: \_\_\_\_\_

MPC51D NDP V-Neck Vest Wool Rich Navy Size XS-3XL

Size:

MPC51C NDP V-Neck Cardigan Wool Rich Navy Size XS-3XL