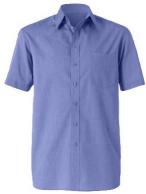

## **Assistant In Nursing (AIN) - Male**

MPCD9Y LTB S/S Shirt End on End Light Blue Size 37-54

Size: \_\_\_\_\_

MPCC6Y INP
Secret Waist Trouser
P/V Gaberdine
Ink Navy
Size 77-117R

MPCE28 NDP V-Neck Sweater, Wool Rich Navy Size S-3XL