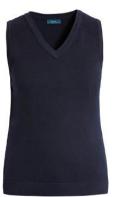

## **Assistant In Nursing (AIN) - Female**

MPCU5R LTB S/S Shirt End on End Blue Size 6-24

Size: \_\_\_\_\_

MPC51D NDP V-Neck Vest Wool Rich Navy Size XS-3XL

Size:

MPC51C NDP V-Neck Cardigan Wool Rich Navy Size XS-3XL