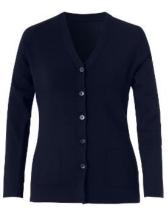

#### **Enrolled Nurse - Female**

MPC47C MTW S/S Shirt Cotton Blend Balance Stripe Mint/White Size 6-28

MPC51D NDP V-Neck Vest Wool Rich Navy Size XS-3XL

Size:

MPC51C NDP V-Neck Cardigan Wool Rich Navy Size XS-3XL