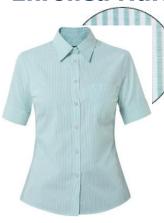

#### **Enrolled Nurse - Female**

MPC47C MTW S/S Shirt Cotton Blend Balance Stripe Mint/White Size 6-28

MPC51D NDP V-Neck Vest Wool Rich Navy Size XS-3XL

Size:

MPC51C NDP V-Neck Cardigan Wool Rich Navy Size XS-3XL