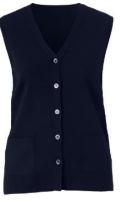

#### **Enrolled Nurse - Female**

MPC47C MTW S/S Shirt Cotton Blend Balance Stripe Mint/White Size 6-28

MPC51D NDP V-Neck Vest Wool Rich Navy Size XS-3XL

Size:

MPC51C NDP V-Neck Cardigan Wool Rich Navy Size XS-3XL