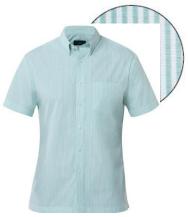

#### **Enrolled Nurse - Female**

MPC47C MTW S/S Shirt Cotton Blend Balance Stripe Mint/White Size 6-28

MPC51D NDP V-Neck Vest Wool Rich Navy Size XS-3XL

Size:

MPC51C NDP V-Neck Cardigan Wool Rich Navy Size XS-3XL