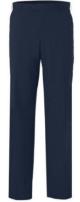

### **Enrolled Nurse - Male**

MPCD79 MTW

S/S Button Down Collar Cotton Blend Balance Stripe Mint/White Size 37-50

Size: \_\_\_\_\_

MPCC6Y INP Secret Waist Trouser P/V Gaberdine Ink Navy Size 77-117R

V-Neck Vest, Wool Rich Navy Size S-3XL