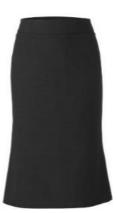

MPH2BW CHP Longline Skirt Stretch Wool Blend Charcoal Size 6-24

Size: \_\_\_\_\_

Contour Pant Stretch Wool Blend Charcoal Size 6-24

Size: \_\_\_\_\_ Size: \_\_\_\_\_

MPH5AR CHP V-Neck Vest Pure Wool Charcoal Size XS-3XL