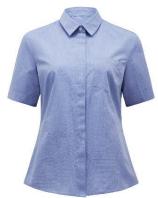

#### **Assistant In Nursing (AIN) - Female**

MPHU5R LTB S/S Shirt End on End Blue Size 6-24

Size: \_\_\_\_

MPH2MG CHP Panel Pencil Skirt Stretch Wool Blend Charcoal Size 4-24

A-Line Skirt Stretch Wool Blend Charcoal Size 6-26