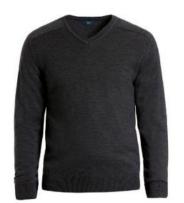

MPHE2B CHP V-Neck Sweater Pure Wool Charcoal Size S-3XL

Size: \_\_\_\_\_ Size: \_\_\_\_\_

Size: \_\_\_\_\_