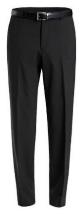

### **Assistant In Nursing (AIN) - Male**

MPCD9Y LTB S/S Shirt End on End Light Blue Size 37-54

Size: \_\_\_\_\_

MPHCED CHP Flat Front Trouser Stretch Wool Blend Charcoal Size 77-117

MPHE2A CHP V-Neck Vest Pure Wool Charcoal Size S-3XL