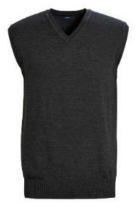

### **Assistant In Nursing (AIN) - Male**

MPCD9Y LTB S/S Shirt End on End Light Blue Size 37-54

Size: \_\_\_\_\_

MPHCED CHP Flat Front Trouser Stretch Wool Blend Charcoal Size 77-117

MPHE2A CHP V-Neck Vest Pure Wool Charcoal Size S-3XL