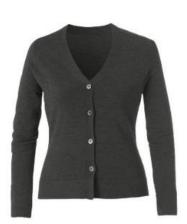

MPH518 CHP V-Neck Cardigan Pure Wool Charcoal Size XS-3XL

| _ |    |   |   |  |  |
|---|----|---|---|--|--|
| 4 | ΙZ | Δ | - |  |  |
| J | 14 | c |   |  |  |