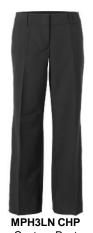

MPH2BW CHP Longline Skirt Stretch Wool Blend Charcoal Size 6-24

Size: \_\_\_\_\_

Contour Pant Stretch Wool Blend Charcoal Size 6-24

Size: \_\_\_\_\_ Size: \_\_\_\_\_

MPH5AR CHP V-Neck Vest Pure Wool Charcoal Size XS-3XL