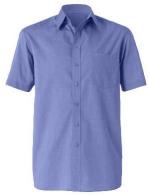

### **Assistant In Nursing (AIN) - Male**

MPCD9Y LTB S/S Shirt End on End Light Blue Size 37-54

Size: \_\_\_\_\_

MPHCED CHP Flat Front Trouser Stretch Wool Blend Charcoal Size 77-117

MPHE2A CHP V-Neck Vest Pure Wool Charcoal Size S-3XL