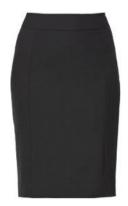

#### **Assistant In Nursing (AIN) - Female**

MPHU5R LTB S/S Shirt End on End Blue Size 6-24

Size: \_\_\_\_

MPH2MG CHP Panel Pencil Skirt Stretch Wool Blend Charcoal Size 4-24

A-Line Skirt Stretch Wool Blend Charcoal Size 6-26