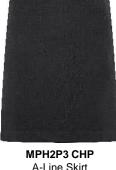

#### **Assistant In Nursing (AIN) - Female**

MPHU5R LTB S/S Shirt End on End Blue Size 6-24

Size: \_\_\_\_

MPH2MG CHP Panel Pencil Skirt Stretch Wool Blend Charcoal Size 4-24

A-Line Skirt Stretch Wool Blend Charcoal Size 6-26