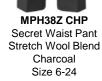

MPH2BW CHP Longline Skirt Stretch Wool Blend Charcoal Size 6-24

Size: \_\_\_\_\_

Contour Pant Stretch Wool Blend Charcoal Size 6-24

Size: \_\_\_\_\_ Size: \_\_\_\_\_

MPH5AR CHP V-Neck Vest Pure Wool Charcoal Size XS-3XL