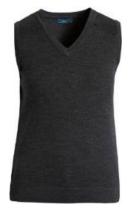

MPH2BW CHP Longline Skirt Stretch Wool Blend Charcoal Size 6-24

Size: \_\_\_\_\_

Contour Pant Stretch Wool Blend Charcoal Size 6-24

Size: \_\_\_\_\_ Size: \_\_\_\_\_

MPH5AR CHP V-Neck Vest Pure Wool Charcoal Size XS-3XL