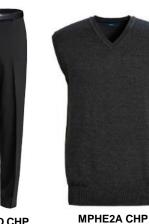

## **Clinical Managers/Education - Male**

MPHD1E VIS L/S Shirt Cotton Blend Stripe Violet/White Size 37-46

Size:

Size:

V-Neck Vest

Pure Wool

Charcoal

Size S-3XL

Size: \_\_\_\_

MPHCED CHP Flat Front Trouser Stretch Wool Blend Charcoal Size 77-117

Size:

MPHE2B CHP V-Neck Sweater Pure Wool Charcoal Size S-3XL

Size: \_\_\_\_\_