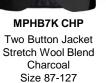

## **Clinical Managers/Education - Male**

MPHD1E VIS L/S Shirt Cotton Blend Stripe Violet/White Size 37-46

Size:

Size:

V-Neck Vest

Pure Wool

Charcoal

Size S-3XL