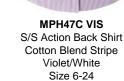

## **Clinical Managers/Education - Female**

**MPH1BA CHP** 

2 Button Mid-Length Jacket Stretch Wool Blend

Charcoal

Size 6-24

Size:

**MPH4LD VIS** 3/4 Sleeve Tuck Front Shirt, **Cotton Blend Stripe** Violet/White Size 6-24