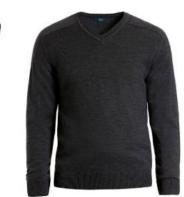

## **Clinical Managers/Education - Male**

MPHD1E VIS L/S Shirt Cotton Blend Stripe Violet/White Size 37-46

Size:

Size:

V-Neck Vest

Pure Wool

Charcoal

Size S-3XL

Size: \_\_\_\_

MPHCED CHP Flat Front Trouser Stretch Wool Blend Charcoal Size 77-117

Size:

MPHE2B CHP V-Neck Sweater Pure Wool Charcoal Size S-3XL

Size: \_\_\_\_\_