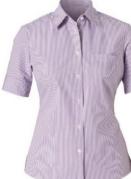

## **Clinical Managers/Education - Female**

**MPH1BA CHP** 

2 Button Mid-Length Jacket Stretch Wool Blend

Charcoal

Size 6-24

Size:

**MPH4LD VIS** 3/4 Sleeve Tuck Front Shirt, **Cotton Blend Stripe** Violet/White Size 6-24