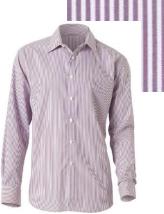

## **Clinical Managers/Education - Male**

MPHD1E VIS L/S Shirt Cotton Blend Stripe Violet/White Size 37-46

Size:

Size:

V-Neck Vest

Pure Wool

Charcoal

Size S-3XL