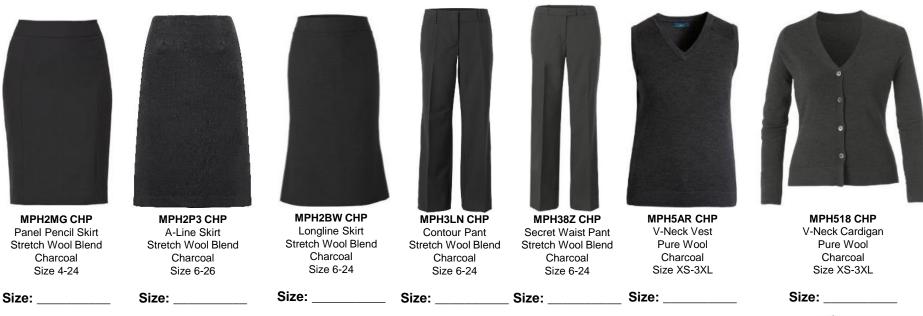

## **Clinical Managers/Education - Male**

MPHD1E VIS L/S Shirt Cotton Blend Stripe Violet/White Size 37-46

Size:

Size:

V-Neck Vest

Pure Wool

Charcoal

Size S-3XL

Size: \_\_\_\_

MPHCED CHP Flat Front Trouser Stretch Wool Blend Charcoal Size 77-117

Size:

MPHE2B CHP V-Neck Sweater Pure Wool Charcoal Size S-3XL

Size: \_\_\_\_\_