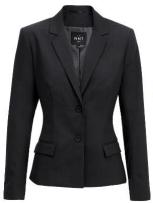

## **Clinical Managers/Education - Female**

**MPH1BA CHP** 

2 Button Mid-Length Jacket Stretch Wool Blend

Charcoal

Size 6-24

Size:

**MPH4LD VIS** 3/4 Sleeve Tuck Front Shirt, **Cotton Blend Stripe** Violet/White Size 6-24