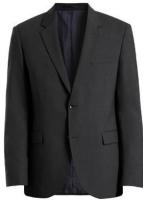

## **Clinical Managers/Education - Male**

MPHD1E VIS L/S Shirt Cotton Blend Stripe Violet/White Size 37-46

Size:

Size:

V-Neck Vest

Pure Wool

Charcoal

Size S-3XL