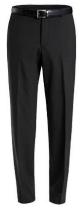

MPHD1E NWS
Classic L/S Shirt
Cotton Blend
Navy/White Stripe
Size 37-46

Size: \_\_\_\_\_ Size: \_\_\_\_

MPHCED CHP Flat Front Trouser Stretch Wool Blend Charcoal Size 77-117

Size: \_\_\_\_\_

WPHE2A CHP V-Neck Vest Pure Wool Charcoal Size S-3XL