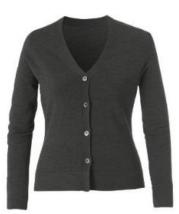

WPH5AR CHP V-Neck Vest Pure Wool Charcoal Size XS-3XL

MPH518 CHP V-Neck Cardigan Pure Wool Charcoal Size XS-3XL

Size:

Size: \_\_\_\_\_ Size: \_\_\_\_ Size: \_\_\_\_

MPHB7K CHP
Two Button Jacket
Stretch Wool Blend
Charcoal
Size 87-127