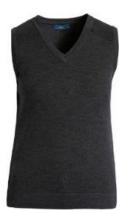

WPH5AR CHP V-Neck Vest Pure Wool Charcoal Size XS-3XL

MPH518 CHP V-Neck Cardigan Pure Wool Charcoal Size XS-3XL

Size:

Size: \_\_\_\_\_ Size: \_\_\_\_ Size: \_\_\_\_

MPHB7K CHP
Two Button Jacket
Stretch Wool Blend
Charcoal
Size 87-127