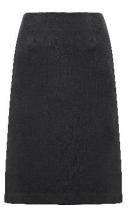

Size:

MPH4MB NWS
3/4 Sleeve Pleat Front Shirt,
Cotton Blend
Navy/White
Size 6-24

Size: \_\_\_\_\_

Size:

MPH2MG CHP Panel Pencil Skirt Stretch Wool Blend Charcoal Size 4-24

MPH2P3 CHP
A-Line Skirt
Stretch Wool Blend
Charcoal
Size 6-26