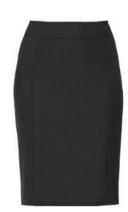

Size:

MPH4MB NWS
3/4 Sleeve Pleat Front Shirt,
Cotton Blend
Navy/White
Size 6-24

Size: \_\_\_\_\_

Size:

MPH2MG CHP Panel Pencil Skirt Stretch Wool Blend Charcoal Size 4-24

MPH2P3 CHP
A-Line Skirt
Stretch Wool Blend
Charcoal
Size 6-26