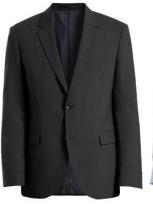

WPH5AR CHP V-Neck Vest Pure Wool Charcoal Size XS-3XL

MPH518 CHP V-Neck Cardigan Pure Wool Charcoal Size XS-3XL

Size:

Size: \_\_\_\_\_ Size: \_\_\_\_ Size: \_\_\_\_

MPHB7K CHP
Two Button Jacket
Stretch Wool Blend
Charcoal
Size 87-127