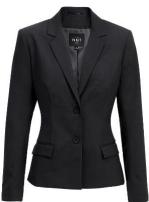

## **Nurse Managers - Female**

MPH1BA CHP
2 Button Mid-Length Jacket
Stretch Wool Blend
Charcoal
Size 6-24

Size: \_

MPH4AB NWS S/S Shirt Action Back Shirt, Poly Print Stripe Navy/White Size 6-28

MPH47C NWS S/S Shirt Action Back Shirt Cotton Blend Navy/White Size 6-24