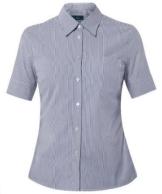

## **Nurse Managers - Female**

MPH1BA CHP
2 Button Mid-Length Jacket
Stretch Wool Blend
Charcoal
Size 6-24

Size: \_

MPH4AB NWS S/S Shirt Action Back Shirt, Poly Print Stripe Navy/White Size 6-28

MPH47C NWS S/S Shirt Action Back Shirt Cotton Blend Navy/White Size 6-24