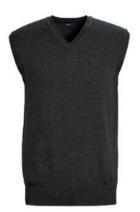

MPHD1E NWS
Classic L/S Shirt
Cotton Blend
Navy/White Stripe
Size 37-46

Size: \_\_\_\_\_ Size: \_\_\_\_

MPHCED CHP Flat Front Trouser Stretch Wool Blend Charcoal Size 77-117

Size: \_\_\_\_\_

WPHE2A CHP V-Neck Vest Pure Wool Charcoal Size S-3XL