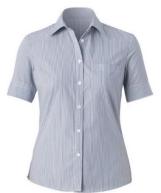

## **Nurse Managers - Female**

MPH1BA CHP
2 Button Mid-Length Jacket
Stretch Wool Blend
Charcoal
Size 6-24

Size: \_

MPH4AB NWS S/S Shirt Action Back Shirt, Poly Print Stripe Navy/White Size 6-28

MPH47C NWS S/S Shirt Action Back Shirt Cotton Blend Navy/White Size 6-24