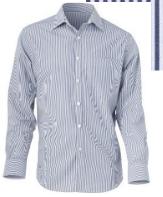

MPHD1E NWS
Classic L/S Shirt
Cotton Blend
Navy/White Stripe
Size 37-46

Size: \_\_\_\_\_ Size: \_\_\_\_

MPHCED CHP Flat Front Trouser Stretch Wool Blend Charcoal Size 77-117

Size: \_\_\_\_\_

WPHE2A CHP V-Neck Vest Pure Wool Charcoal Size S-3XL