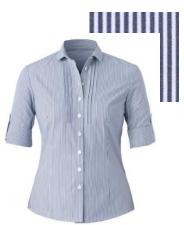

Size:

MPH4MB NWS
3/4 Sleeve Pleat Front Shirt,
Cotton Blend
Navy/White
Size 6-24

Size: \_\_\_\_\_

Size:

MPH2MG CHP Panel Pencil Skirt Stretch Wool Blend Charcoal Size 4-24

MPH2P3 CHP
A-Line Skirt
Stretch Wool Blend
Charcoal
Size 6-26