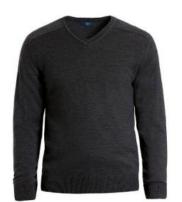

MPHE2B CHP V-Neck Sweater Pure Wool Charcoal Size S-3XL

Size: \_\_\_\_\_ Size: \_\_\_\_