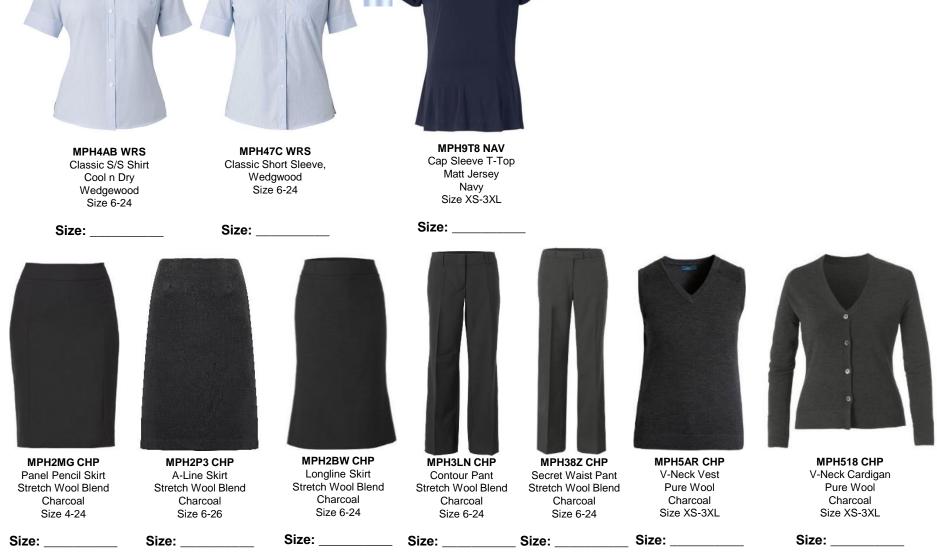

# Nursing Staff - Female

| Nursing                                                                            | t<br>od                                                      | le                                                             |        |
|------------------------------------------------------------------------------------|--------------------------------------------------------------|----------------------------------------------------------------|--------|
| <b>MPHCED CHP</b> Flat Front Trouser   Stretch Wool Blend   Charcoal   Size 77-117 | WPHE2A CHP   V-Neck Vest   Pure Wool   Charcoal   Size S-3XL | WHE2B CHP   V-Neck Sweater   Pure Wool   Charcoal   Size S-3XL |        |
| Size:                                                                              | Size:                                                        | Size:                                                          |        |
| WORK                                                                               |                                                              |                                                                | PAGE 3 |