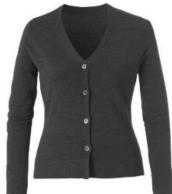

Size 6-24

Size: \_\_\_\_\_\_ Size: \_\_\_\_\_\_ Size: \_\_\_\_\_

Size XS-3XL

Size: \_\_\_\_\_

Size 6-24

MPR518 CHP V-Neck Cardigan Pure Wool Charcoal Size XS-3XL

Size:

Size 4-24