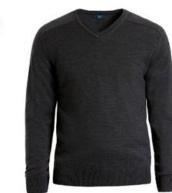

Charcoal

Size S-3XL

Size: \_\_\_\_

MPRCED CHP Flat Front Trouser Stretch Wool Blend Charcoal Size 77-117

Size:

MPRE2B CHP V-Neck Sweater Pure Wool Charcoal Size S-3XL

Size: \_\_\_\_\_