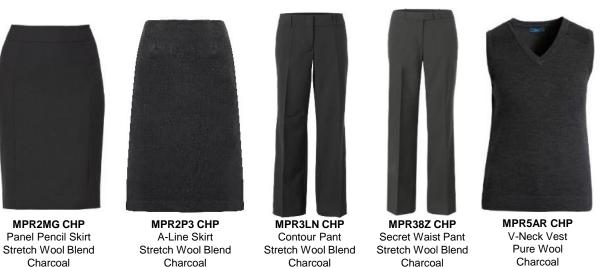

# **Clinical Managers/Education - Female**

MPR1BA CHP 2 Button Mid-Length Jacket Stretch Wool Blend Charcoal Size 6-24

Size:

Size:

Size 6-26

MPR4LD VIS 34 Sleeve Tuck Front Shirt, Cotton Blend Stripe Violet/White Size 6-24

Size 6-24

Size: \_\_\_\_\_\_ Size: \_\_\_\_\_\_ Size: \_\_\_\_\_

Size XS-3XL

Size: \_\_\_\_\_

Size 6-24

MPR518 CHP V-Neck Cardigan Pure Wool Charcoal Size XS-3XL

Size:

Size 4-24