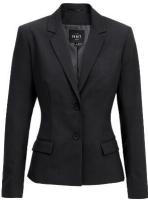

# **Clinical Managers/Education - Female**

MPR1BA CHP 2 Button Mid-Length Jacket Stretch Wool Blend Charcoal Size 6-24

Size:

Size:

Size 6-26

MPR4LD VIS 34 Sleeve Tuck Front Shirt, Cotton Blend Stripe Violet/White Size 6-24