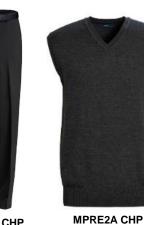

### **Clinical Managers/Education - Male**

Size:

MPRB7K CHP Two Button Jacket Stretch Wool Blend Charcoal Size 87-127

MPRD1E VIS L/S Shirt Cotton Blend Stripe Violet/White Size 37-46

Size:

V-Neck Vest

Pure Wool

Charcoal

Size S-3XL

Size: \_\_\_\_

MPRCED CHP Flat Front Trouser Stretch Wool Blend Charcoal Size 77-117

Size:

MPRE2B CHP V-Neck Sweater Pure Wool Charcoal Size S-3XL

Size: \_\_\_\_\_