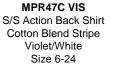

# **Clinical Managers/Education - Female**

MPR1BA CHP 2 Button Mid-Length Jacket Stretch Wool Blend Charcoal Size 6-24

Size:

Size:

Size 6-26

MPR4LD VIS 34 Sleeve Tuck Front Shirt, Cotton Blend Stripe Violet/White Size 6-24