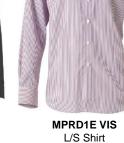

### **Clinical Managers/Education - Male**

Size:

MPRB7K CHP Two Button Jacket Stretch Wool Blend Charcoal Size 87-127

MPRD1E VIS L/S Shirt Cotton Blend Stripe Violet/White Size 37-46

Size:

V-Neck Vest

Pure Wool