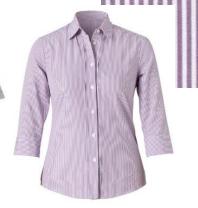

# **Clinical Managers/Education - Female**

MPR1BA CHP 2 Button Mid-Length Jacket Stretch Wool Blend Charcoal Size 6-24

Size:

Size:

Size 6-26

MPR4LD VIS 34 Sleeve Tuck Front Shirt, Cotton Blend Stripe Violet/White Size 6-24