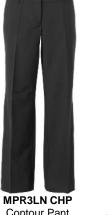

Size:

MPR38Z CHP

Charcoal

Size 6-24

Size:

MPR2MG CHP Panel Pencil Skirt Stretch Wool Blend Charcoal Size 4-24

MPR2P3 CHP A-Line Skirt Stretch Wool Blend Charcoal Size 6-26

Contour Pant Secret Waist Pant Stretch Wool Blend Stretch Wool Blend Charcoal Size 6-24