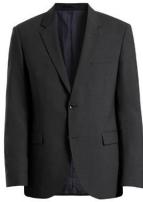

# **Nurse Managers - Male**

Size: \_\_\_\_\_

Size: \_\_\_\_\_

**MPRE2A CHP** 

V-Neck Vest

Pure Wool

Charcoal

Size S-3XL