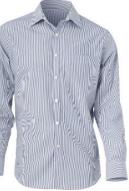

Size: \_\_\_\_\_

Size:

MPRE2B CHP V-Neck Sweater Pure Wool Charcoal Size S-3XL

Size: \_\_\_\_\_