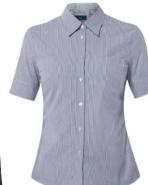

#### **Nurse Managers - Female**

**MPR1BA CHP** 2 Button Mid-Length Jacket Stretch Wool Blend Charcoal Size 6-24

Size:

MPR4AB NWS S/S Shirt Action Back Shirt, Poly Print Stripe Navy/White Size 6-28

Size:

MPR47C NWS S/S Shirt Action Back Shirt Cotton Blend Navy/White Size 6-24