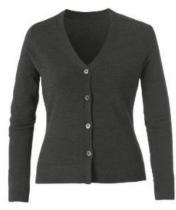

Size: \_\_\_\_\_ Size: \_\_\_\_\_ Size: \_\_\_\_\_ Size: \_\_\_\_\_

**MPR5AR CHP** V-Neck Vest Pure Wool Charcoal Size XS-3XL

MPR518 CHP V-Neck Cardigan Pure Wool Charcoal Size XS-3XL

Size:

Size: