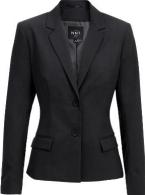

#### **Nurse Managers - Female**

**MPR1BA CHP** 2 Button Mid-Length Jacket Stretch Wool Blend Charcoal Size 6-24

Size:

MPR4AB NWS S/S Shirt Action Back Shirt, Poly Print Stripe Navy/White Size 6-28

Size:

MPR47C NWS S/S Shirt Action Back Shirt Cotton Blend Navy/White Size 6-24