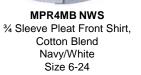

#### **Nurse Managers - Female**

**MPR1BA CHP** 2 Button Mid-Length Jacket Stretch Wool Blend Charcoal Size 6-24

Size:

MPR4AB NWS S/S Shirt Action Back Shirt, Poly Print Stripe Navy/White Size 6-28

Size:

MPR47C NWS S/S Shirt Action Back Shirt Cotton Blend Navy/White Size 6-24

Size:

MPR38Z CHP

Charcoal

Size 6-24

Size:

MPR2MG CHP Panel Pencil Skirt Stretch Wool Blend Charcoal Size 4-24

MPR2P3 CHP A-Line Skirt Stretch Wool Blend Charcoal Size 6-26

Contour Pant Secret Waist Pant Stretch Wool Blend Stretch Wool Blend Charcoal Size 6-24