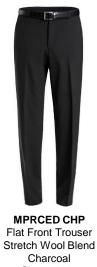

Size:

MPR38Z CHP

Charcoal

Size 6-24

Size:

MPR2MG CHP Panel Pencil Skirt Stretch Wool Blend Charcoal Size 4-24

MPR2P3 CHP A-Line Skirt Stretch Wool Blend Charcoal Size 6-26

Contour Pant Secret Waist Pant Stretch Wool Blend Stretch Wool Blend Charcoal Size 6-24