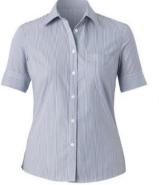

#### **Nurse Managers - Female**

**MPR1BA CHP** 2 Button Mid-Length Jacket Stretch Wool Blend Charcoal Size 6-24

Size:

MPR4AB NWS S/S Shirt Action Back Shirt, Poly Print Stripe Navy/White Size 6-28

Size:

MPR47C NWS S/S Shirt Action Back Shirt Cotton Blend Navy/White Size 6-24

Size:

MPR38Z CHP

Charcoal

Size 6-24

Size:

MPR2MG CHP Panel Pencil Skirt Stretch Wool Blend Charcoal Size 4-24

MPR2P3 CHP A-Line Skirt Stretch Wool Blend Charcoal Size 6-26

Contour Pant Secret Waist Pant Stretch Wool Blend Stretch Wool Blend Charcoal Size 6-24