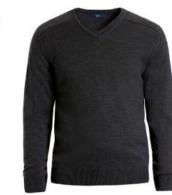

Size: \_\_\_\_\_

Size:

MPRE2B CHP V-Neck Sweater Pure Wool Charcoal Size S-3XL

Size: \_\_\_\_\_