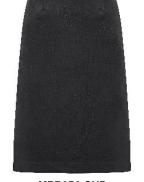

Size:

MPR38Z CHP

Charcoal

Size 6-24

Size:

MPR2MG CHP Panel Pencil Skirt Stretch Wool Blend Charcoal Size 4-24

MPR2P3 CHP A-Line Skirt Stretch Wool Blend Charcoal Size 6-26

Contour Pant Secret Waist Pant Stretch Wool Blend Stretch Wool Blend Charcoal Size 6-24

Size: \_\_\_\_\_ Size: \_\_\_\_\_ Size: \_\_\_\_\_ Size: \_\_\_\_\_

**MPR5AR CHP** V-Neck Vest Pure Wool Charcoal Size XS-3XL

MPR518 CHP V-Neck Cardigan Pure Wool Charcoal Size XS-3XL

Size:

Size: