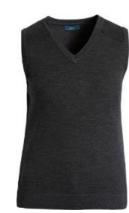

Size: \_\_\_\_\_ Size: \_\_\_\_\_ Size: \_\_\_\_\_ Size: \_\_\_\_\_

**MPR5AR CHP** V-Neck Vest Pure Wool Charcoal Size XS-3XL

MPR518 CHP V-Neck Cardigan Pure Wool Charcoal Size XS-3XL

Size:

Size:

# **Nurse Managers - Male**

Size: \_\_\_\_\_

Size: \_\_\_\_\_

**MPRE2A CHP** 

V-Neck Vest

Pure Wool

Charcoal

Size S-3XL