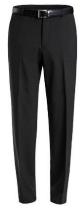

## **Nursing Staff - Male**

MPRD0J WRS S/S Shirt Wedgewood Size 37-46

Size: \_\_\_\_\_

MPRCED CHP Flat Front Trouser Stretch Wool Blend Charcoal Size 77-117

Size: \_\_\_\_\_

MPRE2A CHP V-Neck Vest Pure Wool Charcoal Size S-3XL