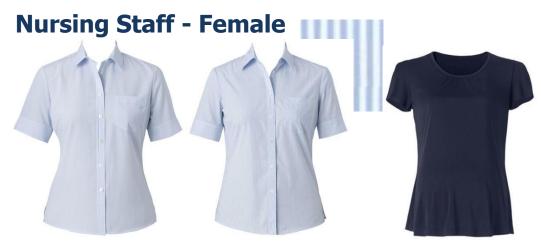

# IF YOU REQUIRE ASSISTANCE PLEASE CALL CUSTOMER SERVICE ON 1800 771 879 OR USE THE ONLINE CHAT FUNCTION

\*\* Please choose carefully using the size charts available online\*\*

MPR4AB WRS Classic S/S Shirt Cool n Dry Wedgewood Size 6-24

MPR47C WRS Classic Short Sleeve, Wedgwood Size 6-24

Cap Sleeve T-Top Matt Jersey Navy Size XS-3XL

Size: \_\_\_\_\_ Size: \_\_\_\_

Size: \_\_\_\_\_

**MPR9T8 NAV** 

MPR2MG CHP
Panel Pencil Skirt
Stretch Wool Blend
Charcoal
Size 4-24