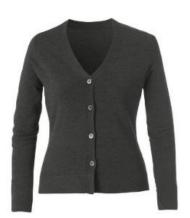

WPR5AR CHP
V-Neck Vest
Pure Wool
Charcoal
Size XS-3XL

MPR518 CHP V-Neck Cardigan Pure Wool Charcoal Size XS-3XL

Size: \_\_\_\_\_

Size: \_\_\_\_\_ Size: \_\_\_\_\_ Size: \_\_\_\_\_