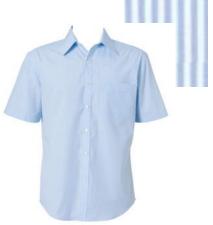

## **Nursing Staff - Male**

MPRD0J WRS S/S Shirt Wedgewood Size 37-46

Size: \_\_\_\_\_

MPRCED CHP Flat Front Trouser Stretch Wool Blend Charcoal Size 77-117

Size: \_\_\_\_\_

MPRE2A CHP V-Neck Vest Pure Wool Charcoal Size S-3XL