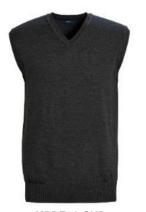

## **Nursing Staff - Male**

MPRD0J WRS S/S Shirt Wedgewood Size 37-46

Size: \_\_\_\_\_

MPRCED CHP Flat Front Trouser Stretch Wool Blend Charcoal Size 77-117

Size: \_\_\_\_\_

MPRE2A CHP V-Neck Vest Pure Wool Charcoal Size S-3XL