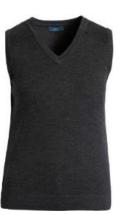

WPR5AR CHP
V-Neck Vest
Pure Wool
Charcoal
Size XS-3XL

MPR518 CHP V-Neck Cardigan Pure Wool Charcoal Size XS-3XL

Size: \_\_\_\_\_

Size: \_\_\_\_\_ Size: \_\_\_\_\_ Size: \_\_\_\_\_