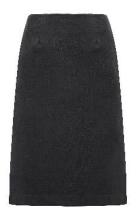

MPR2P3 CHP
A-Line Skirt
Stretch Wool Blend
Charcoal
Size 6-26

Size: \_\_\_\_\_

MPR3LN CHP Contour Pant Stretch Wool Blend Charcoal Size 6-24

MPR38Z CHP Secret Waist Pant Stretch Wool Blend Charcoal Size 6-24