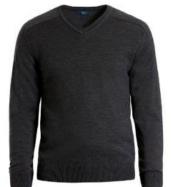

MPRE2B CHP V-Neck Sweater Pure Wool Charcoal Size S-3XL

Size: \_\_\_\_\_ Size: \_\_\_\_