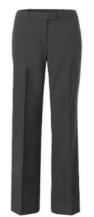

MPR2P3 CHP
A-Line Skirt
Stretch Wool Blend
Charcoal
Size 6-26

Size: \_\_\_\_\_

MPR3LN CHP Contour Pant Stretch Wool Blend Charcoal Size 6-24

MPR38Z CHP Secret Waist Pant Stretch Wool Blend Charcoal Size 6-24