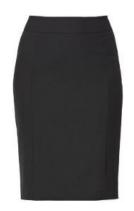

MPR47C WRS Classic Short Sleeve, Wedgwood Size 6-24

Cap Sleeve T-Top Matt Jersey Navy Size XS-3XL

Size: \_\_\_\_\_ Size: \_\_\_\_

Size: \_\_\_\_\_

**MPR9T8 NAV** 

MPR2MG CHP
Panel Pencil Skirt
Stretch Wool Blend
Charcoal
Size 4-24