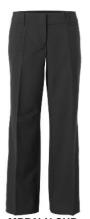

MPR2P3 CHP
A-Line Skirt
Stretch Wool Blend
Charcoal
Size 6-26

Size: \_\_\_\_\_

MPR3LN CHP Contour Pant Stretch Wool Blend Charcoal Size 6-24

MPR38Z CHP Secret Waist Pant Stretch Wool Blend Charcoal Size 6-24