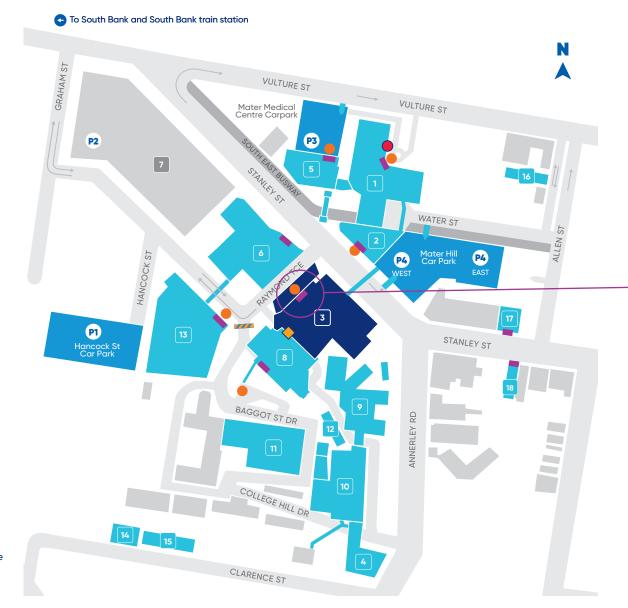

#### **Buildings**

- Mater Private
  Hospital Brisbane
- 2 Mater Private Clinic
- Mater Hospital Brisbane
- Mater Private Hospital
  Annerley Road Campus
- Mater Medical Centre
- Salmon Building (including Mater Children's Private Brisbane
- Queensland Children's Hospital
- Mater Mothers' Private Brisbane
- 9 Whitty Building
- 10 Potter Building
- Aubigny Place
- 12 Kelly Building
- 13 Duncombe Building
- 14 Clarence Street
- 15 Reg Leonard House
- 16 Mater Hill Place
- 17 Mater Foundation
- 18 Mater Education Classrooms

#### Key

- Parking
- Drop off zone
- Public Emergency Care Centre
- Private Emergency Care Centre
- Security booth
- Main entrance

### **Mater Hospital Brisbane**

Main entrance Raymond Terrace South Brisbane, Qld 4101

**9** 07 3163 8111