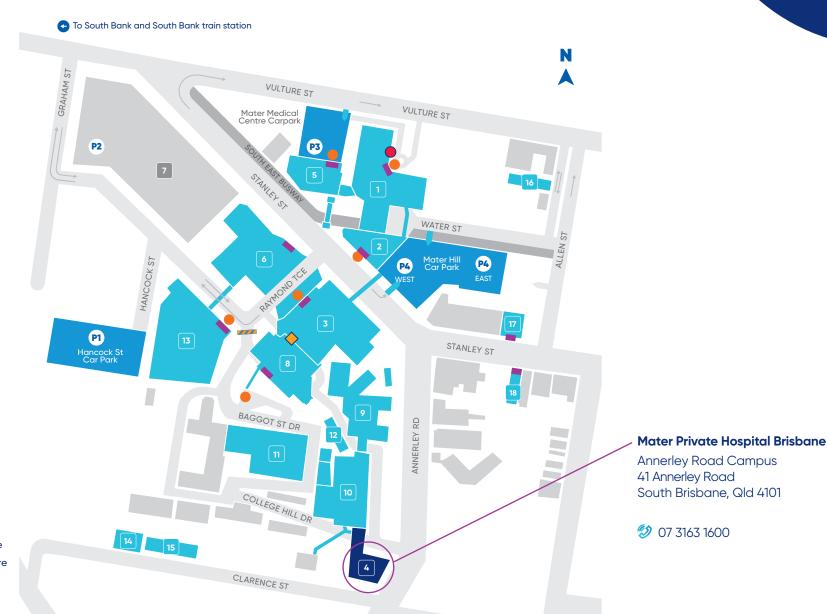

## Mater Private Hospital Brisbane

## **Annerley Road Campus**

## **Buildings**

- Mater Private
  Hospital Brisbane
- 2 Mater Private Clinic
- Mater Hospital Brisbane
- Mater Private Hospital
  Annerley Road Campus
- Mater Medical Centre
- Salmon Building (including Mater Children's Private Brisbane
- Queensland Children's Hospital
- Mater Mothers' Private Brisbane
- 9 Whitty Building
- 10 Potter Building
- Aubigny Place
- 12 Kelly Building
- Duncombe Building
- 14 Clarence Street
- 15 Reg Leonard House
- Mater Hill Place
- 17 Mater Foundation
- 18 Mater Education Classrooms

## Key

- Parking
- Drop off zone
- Public Emergency Care Centre
- Private Emergency Care Centre
- Security booth
- Main entrance